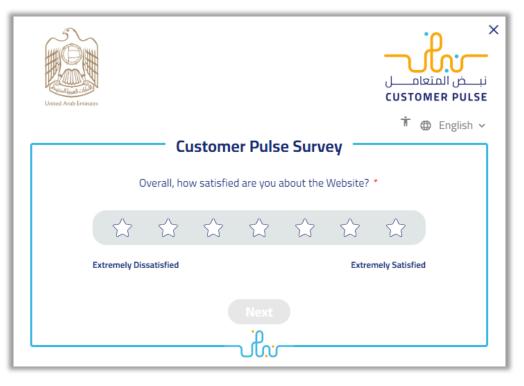

6. Add your rating of the service through the customer pulse survey screens shown below.