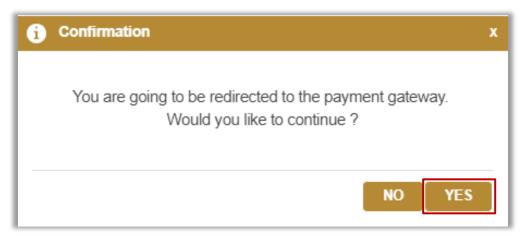

 The following screen will appear to check fine number and amount, to move to the payment gateway and pay the selected fine, click on Next button.

4.The following page appears to confirm proceeding with the payment process, to continue click on **Yes** button.