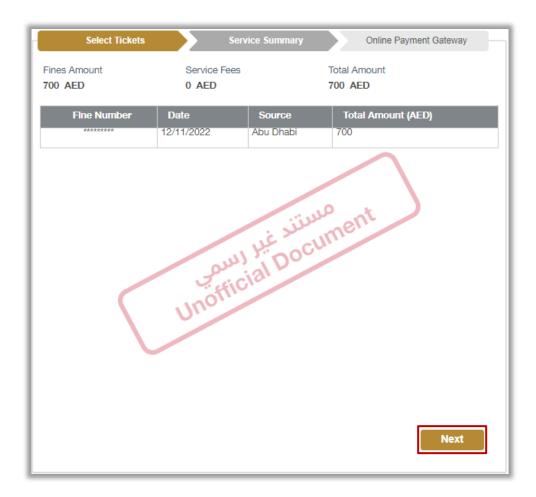

2. Choose the fine to be paid through a **choose** icon in the select tickets screen then click on **Next** button. You can select all fines by clicking on **select all tickets** icon.

|                                |                                                  |                          |                          | -     |
|--------------------------------|--------------------------------------------------|--------------------------|--------------------------|-------|
|                                |                                                  |                          | Search Options           | Q     |
| Inquiry By Traffic Profile No. | Inquiry By Plate Info.                           | Inquiry By License Info. | Inquiry By Emirate ID.   |       |
| Traffic Profile No. <b>*</b>   | <b>1040029329</b><br>Enter number ex. 11301967xx |                          |                          |       |
| I'm not a robot                | reCAPTCHA<br>Privacy - Tarma                     |                          |                          |       |
| Search                         |                                                  |                          |                          |       |
| Select Tickets                 | Servio                                           | ce Summary               | Online Payment Gateway   |       |
| Total Amount 25200 A           | ED                                               | Black Points 0           |                          |       |
| Please select a tic            | ket to continue.                                 |                          |                          | 0     |
|                                |                                                  |                          | Select All Tick          | ets 🗌 |
| Abu Dhabi                      |                                                  |                          |                          |       |
| Date 10/02/2<br>Fine Number    | 2021 10:28<br>*                                  | Black Points 0           |                          |       |
| Location Al-Dha                | fra-Hameem Bridge-Hameem                         | Street                   |                          |       |
| Description                    |                                                  | nocument sit (           | Amount After Discount (A | ED)   |
| Exceeding speed, less that     | an 40 km above the prescribed I                  |                          | 700                      |       |
| Late Charges                   | Unon                                             |                          | 0                        |       |
| Row Drafe                      | Details                                          | Total Amount             | 700 Choos                | e 🗌   |
|                                |                                                  |                          | Next                     |       |