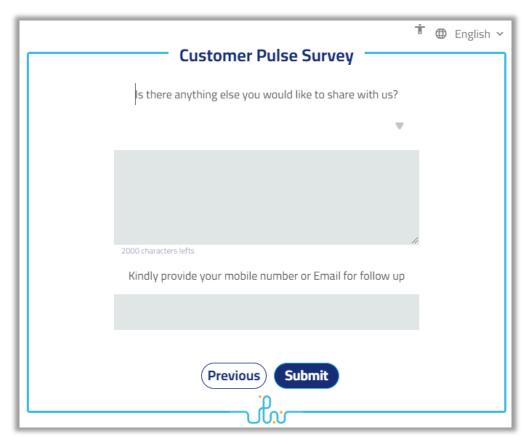

6. Add your rating of the service through the customer pulse survey screens shown below.